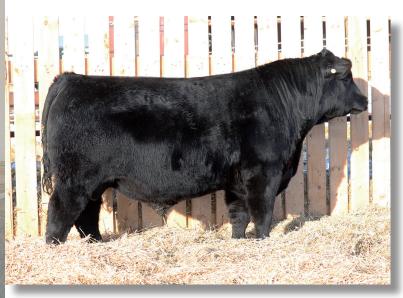

#### Lot 6J

#### Southland Uncharted 6J

CAD 6J • January 19, 2021 • MC808571 • Horned

CCC WC RESOURCE 417 P Sire: WC UNCHARTED 7328 P WC BRENDA 4035 P

KIRLENE DOCKAGE 58X **Dam: BPL GABRIELLE 9G** CORNERVIEW YANCY 8Y

- This guy will calve easy and push down the scales.
- Top 25% for BW and Milk
- Great hair and disposition
- Out of a 2 year old
- Safe to use on heifers

| BW | WW  | ΥW   | CE  | BW   | WW | ΥW | MILK |
|----|-----|------|-----|------|----|----|------|
| 86 | 767 | 1392 | 8.2 | -0.9 | 44 | 82 | 24   |