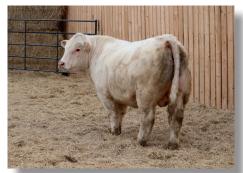

| MILK |
|----|-----|------|-----|------|----|----|------|
| 86 | 767 | 1392 | 8.2 | -0.9 | 44 | 82 | 24   |



# Lot 7J

#### Southland Seven 7J



CAD 7J • January 20, 2021 • MC808572 • Homo Polled



LT LEDGER 0332 P
Sire: SOS APEX PLD 139F
TMJF BERYLE 447B

SOS CHUCK WAGON 54C

Dam: MEDONTE DIVINE 20G

GERRARD EVETTA 1A

- Retaining 1/3 semen interest
- We plan on putting this bull back into our program through AI. Bulls like this are hard to find!
- Unassisted out of a first calf heifer. His dam, Medonte Divine 20G, really knocked it out of the park.
- Safe to use on heifers & guaranteed to increase performance.
- Top 4% MARB; Top 5% BW; Top 10% CE; Top 20% REA
- Top 35% WW, YW, LY
- This bull will improve feet, udders, and disposition.
- 7J will also add hair, bone, and testicles.



| BW | WW  | ΥW   | CE | BW   | WW | ΥW | MILK | CW | REA  | FAT   | MARB |
|----|-----|------|----|------|----|----|------|----|------|-------|------|
| 87 | 729 | 1562 | 12 | -3.6 | 48 | 93 | 17   | 14 | 0.56 | 1.187 | 1.12 |



#### Lot 19J

#### Southland Gettysburg 19J



CAD 19J • February 13, 2021 • MC808577 • Homo Polled



HRJ MAVERICK 556C

Sire: Cornerview Gettysburg 9G

Cornerview Eye Catcher 53E

LAE JUICE BOX 190Y

Dam: CORNERVIEW GIRONA 12G

CORNERVIEW AURORA 33A

- Unassisted out of a 1st calf heifer.
- This long, smooth, attractive bull will add a lot of performance.
- Top 25% for WW & YW
- Dam is a beautifully uddered, good footed female.

| BW | WW  | ΥW   | CE  | BW  | WW | ΥW | MILK |
|----|-----|------|-----|-----|----|----|------|
| 94 | 777 | 1410 | 5.5 | 0.8 | 50