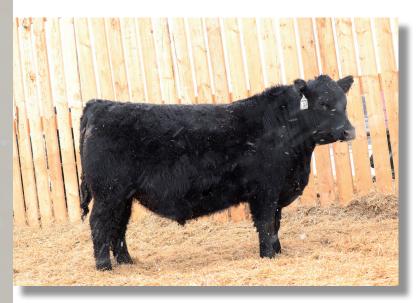

# Lot 7J

#### Southland Seven 7J

CAD 7J • January 20, 2021 • MC808572 • Homo Polled

LT LEDGER 0332 P
Sire: SOS APEX PLD 139F
TMJF BERYLE 447B

SOS CHUCK WAGON 54C

Dam: MEDONTE DIVINE 20G

GERRARD EVETTA 1A

- Retaining 1/3 semen interest
- We plan on putting this bull back into our program through AI. Bulls like this are hard to find!
- Unassisted out of a first calf heifer. His dam, Medonte Divine 20G, really knocked it out of the park.
- Safe to use on heifers & guaranteed to increase performance.
- Top 4% MARB; Top 5% BW; Top 10% CE; Top 20% REA
- Top 35% WW, YW, LY
- This bull will improve feet, udders, and disposition.
- 7J will also add hair, bone, and testicles.

| BW | WW  | ΥW   | CE | BW   | WW | ΥW | MILK | CW | REA  | FAT   | MARB |
|----|-----|------|----|------|----|----|------|----|------|-------|------|
| 87 | 729 | 1562 | 12 | -3.6 | 48 | 93 | 17   | 14 | 0.56 | 1.187 | 1.12 |