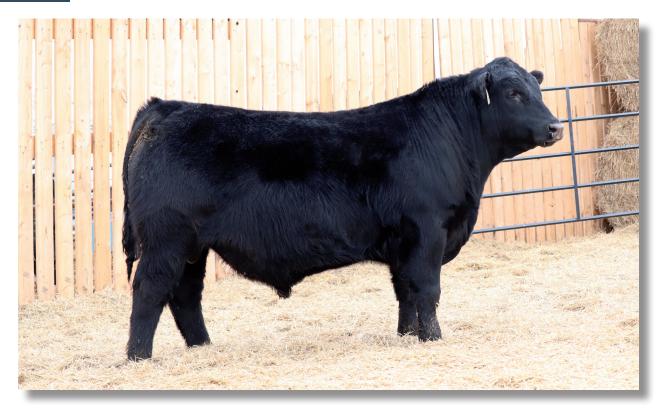

#### Lot 6J

#### Southland Uncharted 6J

CAD 6J • January 19, 2021 • MC808571 • Horned

CCC WC RESOURCE 417 P Sire: WC UNCHARTED 7328 P WC BRENDA 4035 P

KIRLENE DOCKAGE 58X **Dam: BPL GABRIELLE 9G** CORNERVIEW YANCY 8Y

- This guy will calve easy and push down the scales.
- Top 25% for BW and Milk
- Great hair and disposition
- Out of a 2 year old
- Safe to use on heifers

| BW | WW  | ΥW   | CE  | BW   | WW | ΥW | MILK |
|----|-----|------|-----|------|----|----|------|
| 86 | 767 | 1392 | 8.2 | -0.9 | 44 | 82 | 24   |