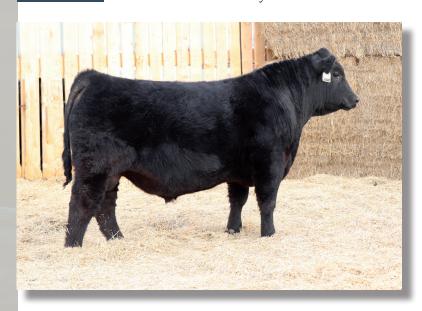

229G
- Note that she is the dam of full sibs 20J & 22J, and 21J is her natural calf as a 1st calf heifer. As well, our top 3 yearling heifers are full sibs. We will be IVF flushing 2 of them to the \$900,000 Poss Deadwood this spring.
- Big topped, square hipped, bone, hair, testicles, eye appeal. The Ladies Man has it all. We believe in this bull and will be focusing our herd around him, his dam, and his full sisters.
- Retaining 1/3 semen interest.

|   | BW | WW  | ΥW   | CE  | BW  | WW | ΥW  | MILK | SC   | DOC | MARB | REA  | CBI |
|---|----|-----|------|-----|-----|----|-----|------|------|-----|------|------|-----|
| ſ | 78 | 754 | 1332 | 6.0 | 1.7 | 62 | 119 | 22   | 1.07 | 31  | 0.55 | 0.81 | 366 |

#### Lot 20J

#### Southland Entice 20J



CAD 20J • February 14, 2021 • 2194365



SYDGEN ENHANCE Sire: Mogck entice Mogck erica 2255

MOGCK ERICA 2255

ANDERSON BRILLIANCE 6050

Dam: Dolittle Lady 229'19

Dolittle Lady 915'14

- Born unassisted out of a 1st calf recipient heifer
- Full sib to 12J and 22J, maternal brother to 21J
- Top 1% Milk; Top 9% REA; Top 10% RADG; Top 15% CBI, BW, Fat
- Top 20% Marb, scrotal, DMI; Top 30% CE; Top 35% YW
- Square hipped, massive bone, loads of hair.
- This bull has a lot of look to him. He would be very competitive in a show ring.
- Dam is our young cornerstone female Lady 229G.

| BW | WW  | ΥW   | CE   | BW  | WW | ΥW | MILK | SC    | DOC | MARB  | REA   | CBI |
|----|-----|------|------|-----|----|----|------|-------|-----|-------|-------|-----|
| 84 | 693 | 1308 | +6.0 | 0.3 | 50 | 94 | 32   | +1.10 | 17  | +0.55 | +0.74 | 303