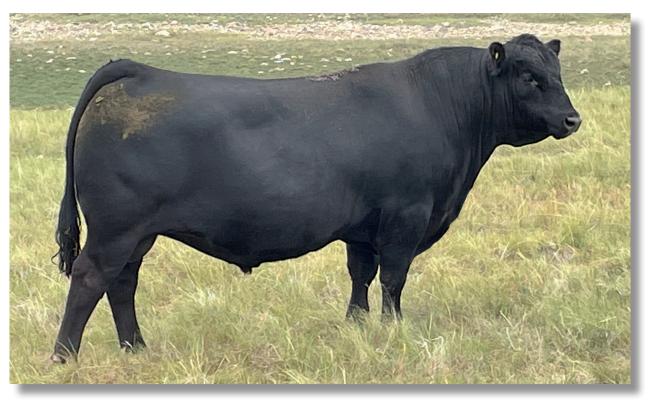

#### Musgrave Crackerjack 2045H

IMP 2045H • January 19, 2020 • CAA# 2239396

Cell phone picture in July 2021, as a yearling, after naturally breeding 35+ cows

MUSGRAVE 316 STUNNER
Sire: MUSGRAVE CRACKERJACK
MUSGRAVE RITO JET A649

MUSGRAVE BOULDER

Dam: MUSGRAVE RACHEL 1339-K56U

ALC RACHEL K56U

2021 Musgrave Angus Sale Photo

In the spring of 2021 we began our search for a bull that would calve to heifers, as well as not give anything up being bred to cows. We were looking for a bull that would help us move the April calving cows, that we had recently purchased, up in the calving cycle. When we found Crackerjack, we knew our search was over. Tyler Musgrave described his dam as "easy fleshing, perfectly uddered and one of the most attractive cows to ever walk their pastures." Crackerjack walks on a strong, powerful foot, is very free moving, and is one of the most easy-fleshing individuals we've ever seen.