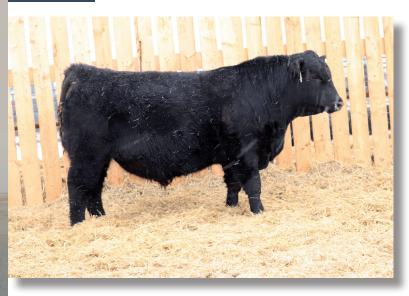

#### Lot 19J

#### Southland Gettysburg 19J

CAD 19J • February 13, 2021 • MC808577 • Homo Polled

HRJ MAVERICK 556C

Sire: Cornerview Gettysburg 9G

Cornerview Eye Catcher 53E

LAE JUICE BOX 190Y

Dam: CORNERVIEW GIRONA 12G

CORNERVIEW AURORA 33A

- Unassisted out of a 1st calf heifer.
- This long, smooth, attractive bull will add a lot of performance.
- Top 25% for WW & YW
- Dam is a beautifully uddered, good footed female.

| BW | WW  | ΥW   | CE  | BW  | WW | ΥW | MILK |
|----|-----|------|-----|-----|----|----|------|
| 94 | 777 | 1410 | 5.5 | 0.8 | 50 | 97 | 23   |