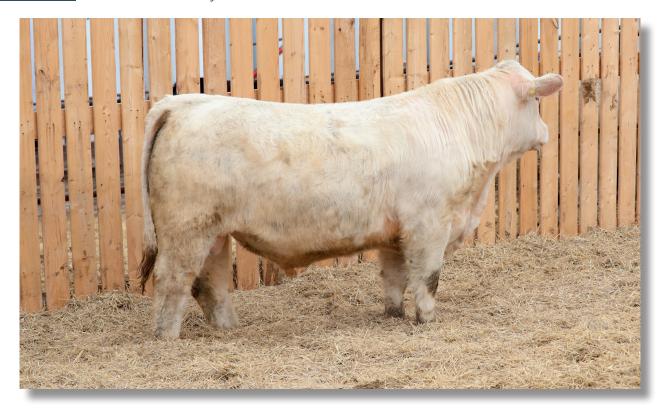

fe to use on heifers

| BW | WW  | ΥW   | СЕ   | BW   | WW | ΥW | MILK |
|----|-----|------|------|------|----|----|------|
| 73 | 715 | 1364 | 18.1 | -8.2 | 38 | 76 | 27   |

#### Lot 6J

#### Southland Uncharted 6J



CAD 6J • January 19, 2021 • MC808571 • Horned



CCC WC RESOURCE 417 P Sire: WC UNCHARTED 7328 P WC BRENDA 4035 P

KIRLENE DOCKAGE 58X **Dam: BPL GABRIELLE 9G** CORNERVIEW YANCY 8Y

- This guy will calve easy and push down the scales.
- Top 25% for BW and Milk
- Great hair and disposition
- Out of a 2 year old
- Safe to use on heifers

| BW | WW  | ΥW   | CE  | BW   | WW | ΥW | MILK |
|----|-----|------|-----|------|----|----|------|
| 86 | 767 | 1392 | 8.2 | -0.9 | 44 | 82 | 24   |



# Lot 7J

#### Southland Seven 7J



CAD 7J • January 20, 2021 • MC808572 • Homo Polled



LT LEDGER 0332 P
Sire: SOS APEX PLD 139F
TMJF BERYLE 447B

SOS CHUCK WAGON 54C

Dam: MEDONTE DIVINE 20G

GERRARD EVETTA 1A

- Retaining 1/3 semen interest
- We plan on putting this bull back into our program through AI. Bulls like this are hard to find!
- Unassisted out of a first calf heifer. His dam, Medonte Divine 20G, really knocked it out of the park.
- Safe to use on heifers & guaranteed to increase performance.
- Top 4% MARB; Top 5% BW; Top 10% CE; Top 20% REA
- Top 35% WW, YW, LY
- This bull will improve feet, udders, and disposition.
- 7J will also add hair, bone, and testicles.



| BW | WW  | ΥW   | CE | BW   | WW | ΥW | MILK | CW | REA  | FAT   | MARB |
|----|-----|------|----|------|----|----|------|----|------|-------|------|
| 87 | 729 | 1562 | 12 | -3.6 | 48 | 93 | 17   |