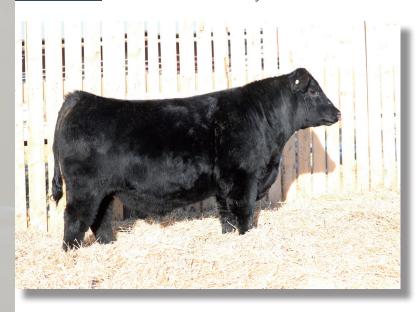

# Lot 7J

#### Southland Seven 7J

CAD 7J • January 20, 2021 • MC808572 • Homo Polled

LT LEDGER 0332 P
Sire: SOS APEX PLD 139F
TMJF BERYLE 447B

SOS CHUCK WAGON 54C

Dam: MEDONTE DIVINE 20G

GERRARD EVETTA 1A

- Retaining 1/3 semen interest
- We plan on putting this bull back into our program through AI. Bulls like this are hard to find!
- Unassisted out of a first calf heifer. His dam, Medonte Divine 20G, really knocked it out of the park.
- Safe to use on heifers & guaranteed to increase performance.
- Top 4% MARB; Top 5% BW; Top 10% CE; Top 20% REA
- Top 35% WW, YW, LY
- This bull will improve feet, udders, and disposition.
- 7J will also add hair, bone, and testicles.

| BW | WW  | ΥW   | CE | BW   | WW | ΥW | MILK | CW | REA  | FAT   | MARB |
|----|-----|------|----|------|----|----|------|----|------|-------|------|
| 87 | 729 | 1562 | 12 | -3.6 | 48 | 93 | 17   | 14 | 0.56 | 1.187 | 1.12 |