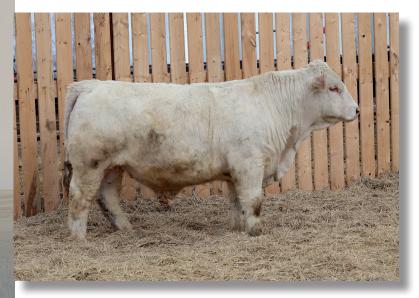

# Lot 7J

#### Southland Seven 7J

CAD 7J • January 20, 2021 • MC808572 • Homo Polled

LT LEDGER 0332 P
Sire: SOS APEX PLD 139F
TMJF BERYLE 447B

SOS CHUCK WAGON 54C

Dam: MEDONTE DIVINE 20G

GERRARD EVETTA 1A

- Retaining 1/3 semen interest
- We plan on putting this bull back into our program through AI. Bulls like this are hard to find!
- Unassisted out of a first calf heifer. His dam, Medonte Divine 20G, really knocked it out of the park.
- Safe to use on heifers & guaranteed to increase performance.
- Top 4% MARB; Top 5% BW; Top 10% CE; Top 20% REA
- Top 35% WW, YW, LY
- This bull will improve feet, udders, and disposition.
- 7J will also add hair, bone, and testicles.

| BW | WW  | ΥW   | CE | BW   | WW | ΥW | MILK | CW | REA  | FAT   | MARB |
|----|-----|------|----|------|----|----|------|----|------|-------|------|
| 87 | 729 | 1562 | 12 | -3.6 | 48 | 93 | 17   | 14 | 0.56 | 1.187 | 1.12 |