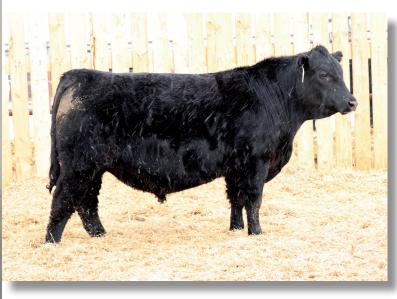

#### Lot 6J

#### Southland Uncharted 6J

CAD 6J • January 19, 2021 • MC808571 • Horned

CCC WC RESOURCE 417 P Sire: WC UNCHARTED 7328 P WC BRENDA 4035 P

KIRLENE DOCKAGE 58X **Dam: BPL GABRIELLE 9G** CORNERVIEW YANCY 8Y

- This guy will calve easy and push down the scales.
- Top 25% for BW and Milk
- Great hair and disposition
- Out of a 2 year old
- Safe to use on heifers

| BW | WW  | ΥW   | CE  | BW   | WW | ΥW | MILK |
|----|-----|------|-----|------|----|----|------|
| 86 | 767 | 1392 | 8.2 | -0.9 | 44 | 82 | 24   |