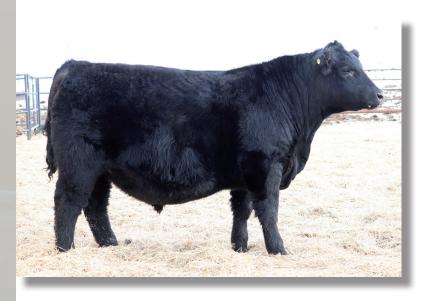

# Lot 5J

#### Southland Affinity 5J

CAD 5J • January 11, 2021 • MC808570 • Horned

LT RUSHMORE 8060 PLD Sire: LT AFFINITY 6221 PLD LT ATHENA 1247

GERRARD NEW YORK 41A

Dam: CORNERVIEW GEORGIA 1G

CORNERVIEW YANCY 8Y

- A calving ease bull with some punch.
- Top 1% for CE and BW
- Top 10% for milk
- Good footed & sound like his 2-year-old dam.
- Safe to use on heifers

| BW | WW  | ΥW   | СЕ   | BW   | WW | ΥW | MILK |
|----|-----|------|------|------|----|----|------|
| 73 | 715 | 1364 | 18.1 | -8.2 | 38 | 76 | 27   |