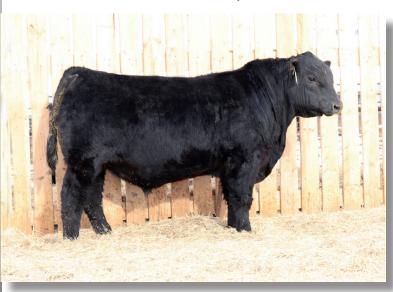

NCE 6050

Dam: Dolittle Lady 229'19

Dolittle Lady 915'14

- Born unassisted out of a 1st calf recipient heifer
- Full sib to 12J and 22J, maternal brother to 21J
- Top 1% Milk; Top 9% REA; Top 10% RADG; Top 15% CBI, BW, Fat
- Top 20% Marb, scrotal, DMI; Top 30% CE; Top 35% YW
- Square hipped, massive bone, loads of hair.
- This bull has a lot of look to him. He would be very competitive in a show ring.
- Dam is our young cornerstone female Lady 229G.

| BW | WW  | ΥW   | CE   | BW  | WW | ΥW | MILK | SC    | DOC | MARB  | REA   | CBI |
|----|-----|------|------|-----|----|----|------|-------|-----|-------|-------|-----|
| 84 | 693 | 1308 | +6.0 | 0.3 | 50 | 94 | 32   | +1.10 | 17  | +0.55 | +0.74 | 303 |

#### Lot 21J

#### Southland Columbus 21J



CAD 21J • February 15, 2021 • 2193377



VAR DISCOVERY 2240 Sire: Quaker Hill Columbus 6V48 Quaker Hill Blackcap 3N23

ANDERSON BRILLIANCE 6050

Dam: Dolittle Lady 229'19

Dolittle Lady 915'14

- Born unassisted out of a 1st calf heifer
- The natural calf out of our cornerstone female Lady 229G. Here's the proof of what this cow can do.
- Top 2% Angle; Top 10% Marb; Top 15% CBI, WW, YW, CW; Top 25% Milk; Top 30% CE, BW, Scrotal, MCE; Top 35% REA, RADG
- Big topped, masculine, good footed bull
- Recommended for any female. A heifer bull with big time performance.

| BW | WW  | ΥW   | CE  | BW  | WW | ΥW  | MILK | SC   | DOC | MARB | REA  | CBI |
|----|-----|------|-----|-----|----|-----|------|------|-----|------|------|-----|
| 73 | 748 | 1358 | 6.0 | 1.2 | 61 | 107 | 25   | 0.99 | 14  | 0.65 | 0.52 | 305 |



#### Lot 22J

###