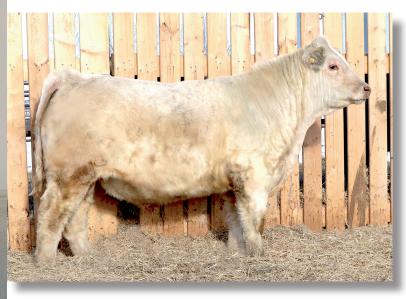

September 14, 2019 CCA Reg # MC792310 • Polled

M6 COOL REP Sire: M6 BELLS & WHISTLES M6 MS GAIN & GRADE

TR PZC MR TURTON 0794 ET

Dam: SVY STARSTRUCK 409B

SVY STARSTRUCK 8X

# Lot 5J

#### Southland Affinity 5J



CAD 5J • January 11, 2021 • MC808570 • Horned



LT RUSHMORE 8060 PLD Sire: LT AFFINITY 6221 PLD LT ATHENA 1247

GERRARD NEW YORK 41A

Dam: CORNERVIEW GEORGIA 1G

CORNERVIEW YANCY 8Y

- A calving ease bull with some punch.
- Top 1% for CE and BW
- Top 10% for milk
- Good footed & sound like his 2-year-old dam.
- Safe to use on heifers

| BW | WW  | ΥW   | СЕ   | BW   | WW | ΥW | MILK |
|----|-----|------|------|------|----|----|------|
| 73 | 715 | 1364 | 18.1 | -8.2 | 38 | 76 | 27   |

#### Lot 6J

#### Southland Uncharted 6J



CAD 6J • January 19, 2021 • MC808571 • Horned



CCC WC RESOURCE 417 P Sire: WC UNCHARTED 7328 P WC BRENDA 4035 P

KIRLENE DOCKAGE 58X **Dam: BPL GABRIELLE 9G** CORNERVIEW YANCY 8Y

- This guy will calve easy and push down the scales.
- Top 25% for BW and Milk
- Great hair and disposition
- Out of a 2 year old
- Safe to use on heifers

| BW | WW  | ΥW   | CE  | BW   | WW | ΥW | MILK |
|----|-----|------|-----|------|----|----|------|
| 86 | 767 | 1392 | 8.2 | -0.9 | 44 | 82 | 24   |



# Lot 7J

#### Southland Seven 7J



CAD 7J • January 20, 2021 • MC808572 • Homo Polled



LT LEDGER 0332 P
Sire: SOS APEX PLD 139F
TMJF BERYLE 447B

SOS CHUCK WAGON 54C

Dam: MEDONTE DIVINE 20G

GERRARD EVETTA 1A

- Retaining 1/3 semen interest
- We plan on putting this bull back into our program through AI. Bulls like this are hard to find!
- Unassiste