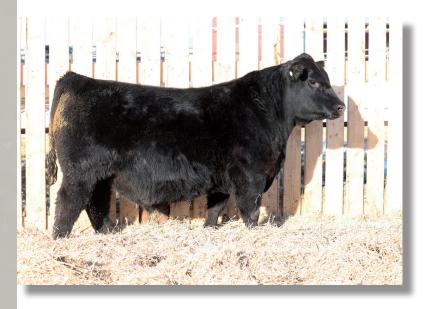

# Lot 5J

#### Southland Affinity 5J

CAD 5J • January 11, 2021 • MC808570 • Horned

LT RUSHMORE 8060 PLD Sire: LT AFFINITY 6221 PLD LT ATHENA 1247

GERRARD NEW YORK 41A

Dam: CORNERVIEW GEORGIA 1G

CORNERVIEW YANCY 8Y

- A calving ease bull with some punch.
- Top 1% for CE and BW
- Top 10% for milk
- Good footed & sound like his 2-year-old dam.
- Safe to use on heifers

| BW | WW  | ΥW   | СЕ   | BW   | WW | ΥW | MILK |
|----|-----|------|------|------|----|----|------|
| 73 | 715 | 1364 | 18.1 | -8.2 | 38 | 76 | 27   |