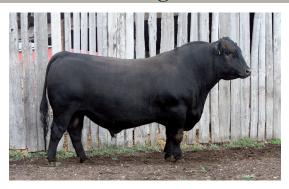

#### HERD SIRE

#### Musgrave Crackerjack 2045H

IMP 2045H • January 19, 2020 • CAA# 2239396

Cell phone picture in July 2021, as a yearling, after naturally breeding 35+ cows

MUSGRAVE 316 STUNNER
Sire: MUSGRAVE CRACKERJACK
MUSGRAVE RITO JET A649

MUSGRAVE BOULDER

Dam: MUSGRAVE RACHEL 1339-K56U

ALC RACHEL K56U

2021 Musgrave Angus Sale Photo

In the spring of 2021 we began our search for a bull that would calve to heifers, as well as not give anything up being bred to cows. We were looking for a bull that would help us move the April calving cows, that we had recently purchased, up in the calving cycle. When we found Crackerjack, we knew our search was over. Tyler Musgrave described his dam as "easy fleshing, perfectly uddered and one of the most attractive cows to ever walk their pastures." Crackerjack walks on a strong, powerful foot, is very free moving, and is one of the most easy-fleshing individuals we've ever seen.

There will be limited semen available for sale for the 2023 breeding season. Stay tuned for details!

| BW | WW  | YW   | CE   | BW   | WW | ΥW  | MILK | SC   | DOC | MARB | REA  | CBI |
|----|-----|------|------|------|----|-----|------|------|-----|------|------|-----|
| 71 | 723 | 1494 | 13.0 | -2.7 | 61 | 119 | 24   | 0.82 | 21  | 0.80 | 0.60 | 255 |