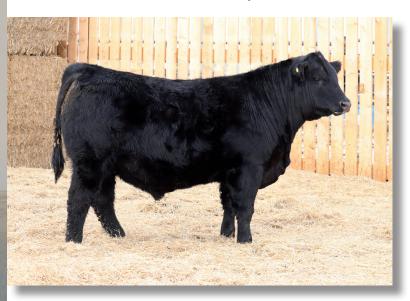

# Lot 5J

#### Southland Affinity 5J

CAD 5J • January 11, 2021 • MC808570 • Horned

LT RUSHMORE 8060 PLD Sire: LT AFFINITY 6221 PLD LT ATHENA 1247

GERRARD NEW YORK 41A

Dam: CORNERVIEW GEORGIA 1G

CORNERVIEW YANCY 8Y

- A calving ease bull with some punch.
- Top 1% for CE and BW
- Top 10% for milk
- Good footed & sound like his 2-year-old dam.
- Safe to use on heifers

| BW | WW  | ΥW   | СЕ   | BW   | WW | ΥW | MILK |
|----|-----|------|------|------|----|----|------|
| 73 | 715 | 1364 | 18.1 | -8.2 | 38 | 76 | 27   |