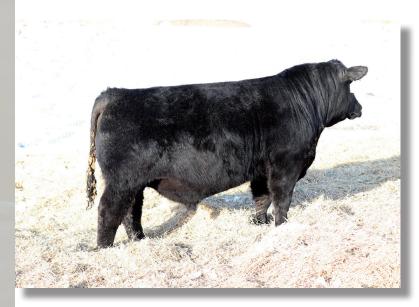

# Lot 7J

#### Southland Seven 7J

CAD 7J • January 20, 2021 • MC808572 • Homo Polled

LT LEDGER 0332 P
Sire: SOS APEX PLD 139F
TMJF BERYLE 447B

SOS CHUCK WAGON 54C

Dam: MEDONTE DIVINE 20G

GERRARD EVETTA 1A

- Retaining 1/3 semen interest
- We plan on putting this bull back into our program through AI. Bulls like this are hard to find!
- Unassisted out of a first calf heifer. His dam, Medonte Divine 20G, really knocked it out of the park.
- Safe to use on heifers & guaranteed to increase performance.
- Top 4% MARB; Top 5% BW; Top 10% CE; Top 20% REA
- Top 35% WW, YW, LY
- This bull will improve feet, udders, and disposition.
- 7J will also add hair, bone, and testicles.

| BW | WW  | ΥW   | CE | BW   | WW | ΥW | MILK | CW | REA  | FAT   | MARB |
|----|-----|------|----|------|----|----|------|----|------|-------|------|
| 87 | 729 | 1562 | 12 | -3.6 | 48 | 93 | 17   | 14 | 0.56 | 1.187 | 1.12 |