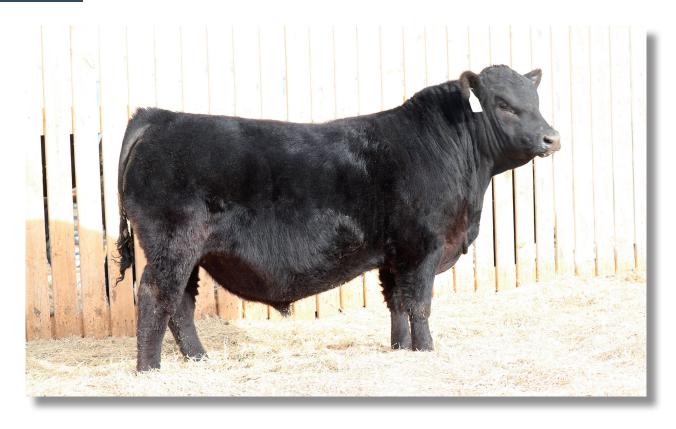

#### HERD SIRE

#### Musgrave Crackerjack 2045H

IMP 2045H • January 19, 2020 • CAA# 2239396

Cell phone picture in July 2021, as a yearling, after naturally breeding 35+ cows

MUSGRAVE 316 STUNNER
Sire: MUSGRAVE CRACKERJACK
MUSGRAVE RITO JET A649

MUSGRAVE BOULDER

Dam: MUSGRAVE RACHEL 1339-K56U

ALC RACHEL K56U

2021 Musgrave Angus Sale Photo

In the spring of 2021 we began our search for a bull that would calve to heifers, as well as not give anything up being bred to cows. We were looking for a bull that would help us move the April calving cows, that we had recently purchased, up in the calving cycle. When we found Crackerjack, we knew our search was over. Tyler Musgrave described his dam as "easy fleshing, perfectly uddered and one of the most attractive cows to ever walk their pastures." Crackerjack walks on a strong, powerful foot, is very free moving, and is one of the most easy-fleshing individuals we've ever seen.