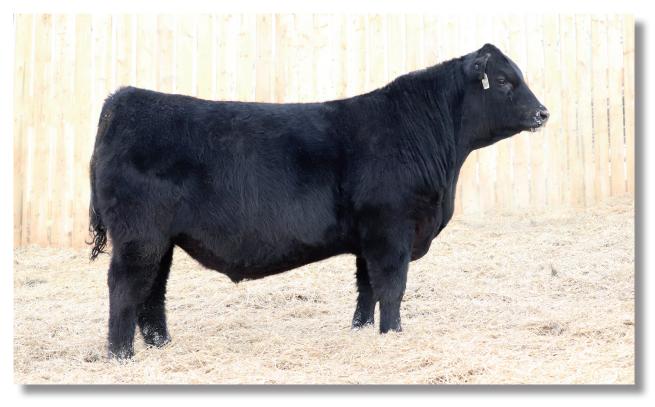

# Lot 7J

#### Southland Seven 7J

CAD 7J • January 20, 2021 • MC808572 • Homo Polled

LT LEDGER 0332 P
Sire: SOS APEX PLD 139F
TMJF BERYLE 447B

SOS CHUCK WAGON 54C

Dam: MEDONTE DIVINE 20G

GERRARD EVETTA 1A

- Retaining 1/3 semen interest
- We plan on putting this bull back into our program through AI. Bulls like this are hard to find!
- Unassisted out of a first calf heifer. His dam, Medonte Divine 20G, really knocked it out of the park.
- Safe to use on heifers & guaranteed to increase performance.
- Top 4% MARB; Top 5% BW; Top 10% CE; Top 20% REA
- Top 35% WW, YW, LY
- This bull will improve feet, udders, and disposition.
- 7J will also add hair, bone, and testicles.

| BW | WW  | ΥW   | CE | BW   | WW | ΥW | MILK | CW | REA  | FAT   | MARB |
|----|-----|------|----|------|----|----|------|----|------|-------|------|
| 87 | 729 | 1562 | 12 | -3.6 | 48 | 93 | 17   | 14 | 0.56 | 1.187 | 1.12 |