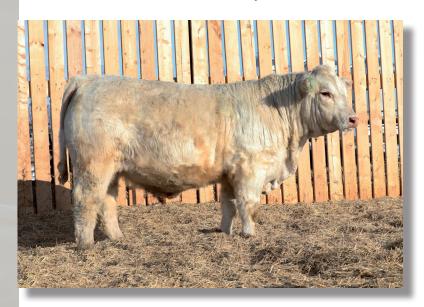

#### Lot 6J

#### Southland Uncharted 6J

CAD 6J • January 19, 2021 • MC808571 • Horned

CCC WC RESOURCE 417 P Sire: WC UNCHARTED 7328 P WC BRENDA 4035 P

KIRLENE DOCKAGE 58X **Dam: BPL GABRIELLE 9G** CORNERVIEW YANCY 8Y

- This guy will calve easy and push down the scales.
- Top 25% for BW and Milk
- Great hair and disposition
- Out of a 2 year old
- Safe to use on heifers

| BW | WW  | ΥW   | CE  | BW   | WW | ΥW | MILK |
|----|-----|------|-----|------|----|----|------|
| 86 | 767 | 1392 | 8.2 | -0.9 | 44 | 82 | 24   |